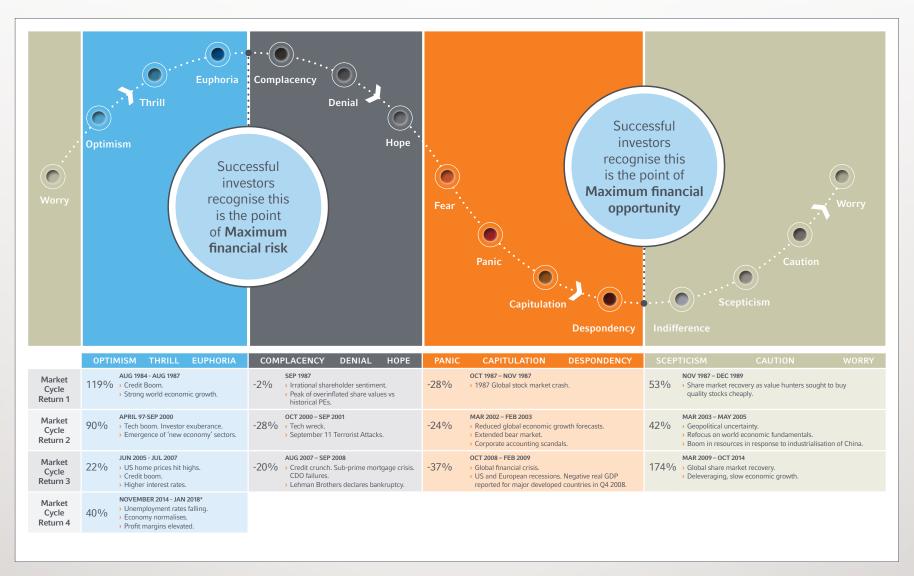

## The Cycle of Market Emotions 2018 edition

\* Latest month-end data available at the time of publishing as at 31 January 2018.

Market cycle returns calculated using S&P500 Price Index (in USD). Indexes are unmanaged, cannot be invested in directly, and do not take into account any fees and costs associated with an actual investment.